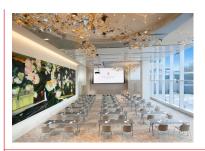

- The 11-story Forbes Travel Guide Recommended property features design-forward guest rooms ranging from 400 square feet to 1,700 square feet in the Grand Finale Suite.
- HALL Arts Hotel is the premier hotel in the spectacular Dallas Arts District. Located steps from Pritzker Prize-winning architecture, celebrated arts venues of every kind and renowned restaurants.
- Contemporary international artwork from both emerging and established artists has been commissioned specifically for the hotel. In addition, each guest room features dynamic photography of the Dallas Arts District taken by local photographers.
- The Experience Curator provides personalized guest services, including custom room amenities, business services and exclusive Dallas Arts District access to museums, shows, dining and beyond.
- The rooftop pool, WAVES, offers sweeping views of downtown Dallas, and seasonal food and beverage service.
- The hotel features a 2,900 square foot, light-filled fitness studio with Matrix equipment and Peloton stationary bikes.
- Enjoy Ellie's, an award-winning dining destination. Ellie's offers a terrace, bar, and lounge with an elegant Steinway grand piano as its centerpiece and features weekly live music and entertainment.
- Mingle and meet in over 11,000 square feet of sophisticated meeting space, including the lavish Grand
  HALL Ballroom for events and gatherings overlooking the Urban Garden, and Flora HALL and the Gallery
  Event Center, featuring breathtaking views of the Winspear Opera House and Meyerson Symphony
  Center. Additional spaces flaunt their own art for intimate events.

## CAPACITY CHART

| Meeting Room Name | Grand HALL | Urban Garden | Gallery I | Gallery II | Studio  | Flora HALL | Sculpture<br>HALL | HALL Arts<br>Boardroom |
|-------------------|------------|--------------|-----------|------------|---------|------------|-------------------|------------------------|
| Square Footage    | 2,444      | 1,250        | 2,845     | 1,565      | 375     | 1,768      | 779               | 513                    |
| Dimensions        | 73′ x 37′  | 50′x25′      | 50'x67'   | 50'x67'    | 26'x14' | 37′x48′    | 31′x25′           | 26' x 20'              |
| Ceiling Height    | 20′        | -            | 20′       | -          | -       | 11'        | 14′               | 14′                    |
| Banquet Rounds    | 150        | 80           | 200       | 80         | -       | 120        | 50                | -                      |
| Crescent Rounds   | 98         | -            | 115       | 42         | -       | 84         | 35                | -                      |
| Reception         | 225        | 100          | 250       | 100        | -       | 150        | 60                | -                      |
| Classroom         | 123        | -            | 129       | 54         | -       | 84         | 39                | -                      |
| Theatre           | 224        | 110          | 184       | 63         | -       | 150        | 58                | -                      |
| Conference        | 60         | 36           | 129       | 48         | 20      | 36         | 24                | 14                     |
| U-Shaped          | 60         | -            | 57        | 27         | -       | 42         | 24                | -                      |
| Hollow Square     | 66         | -            | 66        | 36         | N/A     | 54         | 30                | -                      |