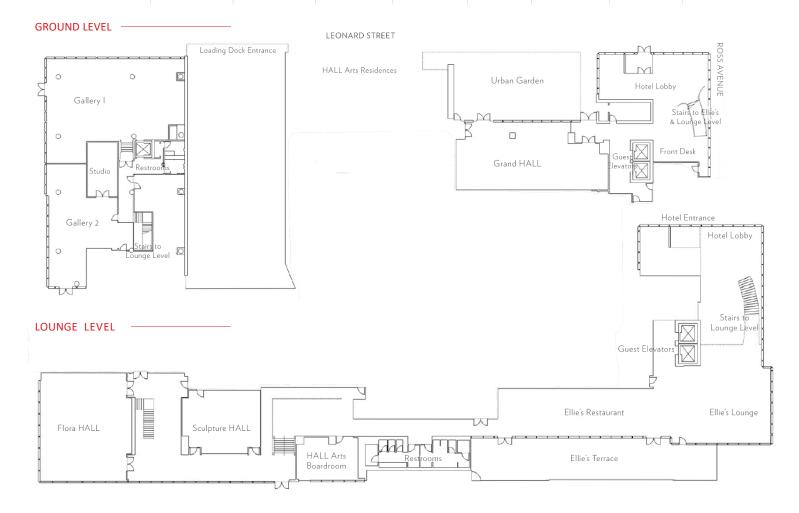

## CAPACITY CHART

| Meeting Room Name | Grand HALL | Urban Garden | Gallery I | Gallery II | Studio  | Flora HALL | Sculpture<br>HALL | HALL Arts<br>Boardroom |
|-------------------|------------|--------------|-----------|------------|---------|------------|-------------------|------------------------|
| Square Footage    | 2,444      | 1,250        | 2,845     | 1,565      | 375     | 1,768      | 779               | 513                    |
| Dimensions        | 73′ x 37′  | 50′x25′      | 50'x67'   | 50'x67'    | 26'x14' | 37′x48′    | 31′x25′           | 26' x 20'              |
| Ceiling Height    | 20′        | -            | 20′       | -          | -       | 11'        | 14′               | 14′                    |
| Banquet Rounds    | 150        | 80           | 200       | 80         | -       | 120        | 50                | -                      |
| Crescent Rounds   | 98         | -            | 115       | 42         | -       | 84         | 35                | -                      |
| Reception         | 225        | 100          | 250       | 100        | -       | 150        | 60                | -                      |
| Classroom         | 123        | -            | 129       | 54         | -       | 84         | 39                | -                      |
| Theatre           | 224        | 110          | 184       | 63         | -       | 150        | 58                | -                      |
| Conference        | 60         | 36           | 129       | 48         | 20      | 36         | 24                | 14                     |
| U-Shaped          | 60         | -            | 57        | 27         | -       | 42         | 24                | -                      |
| Hollow Square     | 66         | -            | 66        | 36         | N/A     | 54         | 30                | -                      |