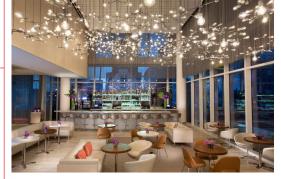

- The 11-story Forbes Travel Guide Recommended property features design-forward guest rooms ranging from 400 square feet to 1,700 square feet in the Grand Finale Suite.
- HALL Arts Hotel is the premier hotel in the spectacular Dallas Arts District. Located steps from Pritzker Prize-winning architecture, celebrated arts venues of every kind and renowned restaurants.
- Contemporary international artwork from both emerging and established artists has been commissioned specifically for the hotel. In addition, each guest room features dynamic photography of the Dallas Arts District taken by local photographers.
- The Experience Curator provides personalized guest services, including custom room amenities, business services and exclusive Dallas Arts District access to museums, shows, dining and beyond.
- The rooftop pool, WAVES, offers sweeping views of downtown Dallas, and seasonal food and beverage service.
- The hotel features a 2,900 square foot, light-filled fitness studio with Matrix equipment and Peloton stationary bikes.
- Enjoy Ellie's, an award-winning dining destination. Ellie's offers a terrace, bar, and lounge with an elegant Steinway grand piano as its centerpiece and features weekly live music and entertainment.
- Mingle and meet in over 11,000 square feet of sophisticated meeting space, including the lavish Grand
  HALL Ballroom for events and gatherings overlooking the Urban Garden, and Flora HALL and the Gallery
  Event Center, featuring breathtaking views of the Winspear Opera House and Meyerson Symphony
  Center. Additional spaces flaunt their own art for intimate events.